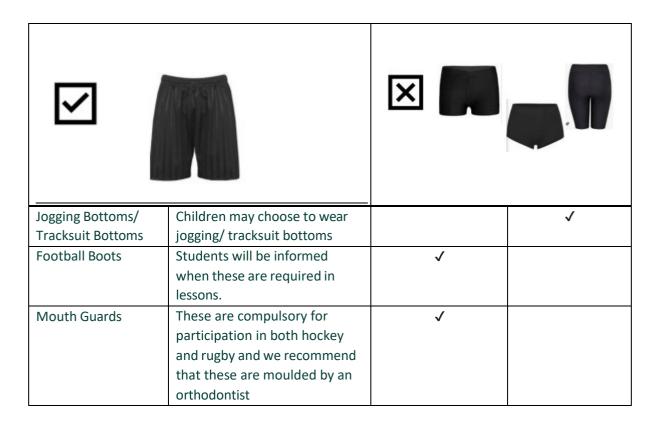

## **Clothing for Physical Education**

| ltem               | Description/Detail                 | Compulsory | Optional |
|--------------------|------------------------------------|------------|----------|
| House Sports Shirt | House colour with school logo      | ✓          |          |
|                    | (Montgomery Blue, Austen           |            |          |
|                    | Red, Spenser Yellow) *             |            |          |
| ¼ zip sports top   | Black/ green*                      | ✓          |          |
| Football Socks     | Long plain green*                  | ✓          |          |
| Sports Socks       | Plain white                        | ✓          |          |
| Trainers           | Non-marking soles                  | ✓          |          |
| Shorts / skort     | Plain black (no stretch, athletic, | <b>√</b>   |          |
|                    | gym, dance style allowed).         |            |          |
| Sports Bag         | Personal choice/ style (not        |            | ✓        |
|                    | plastic, please ensure name is     |            |          |
|                    | clear inside)                      |            |          |
| Towel              | Personal choice/ style             |            | ✓        |
|                    |                                    |            |          |