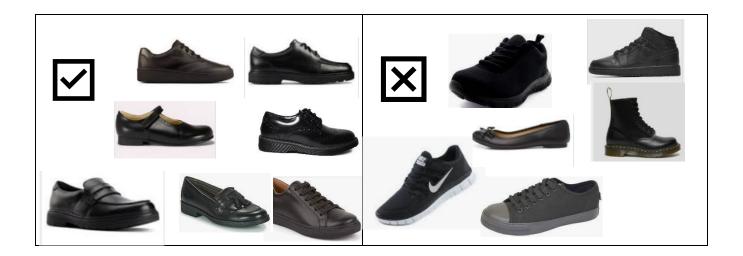

The judgement of the school is final in all issues relating to uniform. All students are required to be presented for school wearing the following uniform.

| ltem          | Description/Detail                                                             | Compulsory | Optional                        |
|---------------|--------------------------------------------------------------------------------|------------|---------------------------------|
| DI            | Dark green with school badge from                                              | _          |                                 |
| Blazer        | www.skoolkit.co.uk                                                             | <b>Y</b>   |                                 |
|               |                                                                                |            | <b>√</b>                        |
|               |                                                                                | ,          | (2-41 K (                       |
| Tie           | Green striped from www.skoolkit.co.uk                                          | ✓          | (2 <sup>nd</sup> half of summer |
|               |                                                                                |            | term only)                      |
| Shirt         | Plain white, buttoned to collar, long sleeved                                  | ✓          |                                 |
| Snirt         | shirt (no t-shirts or sports shirts).                                          | •          |                                 |
|               | Optional: Plain white short sleeved with crest                                 |            |                                 |
| Short sleeved | (only available from <i>Skoolkit</i> ), or without crest,                      |            | ✓                               |
| shirt         | and can be worn without a school tie 2 <sup>nd</sup> half of summer term only. |            |                                 |
|               | Plain black tailored trousers. See                                             |            |                                 |
|               | <u>www.skoolkit.co.uk</u> for required style.                                  |            |                                 |
| Trousers      | NO jeans, chinos, fashion styled                                               | ✓          |                                 |
|               | skinny/drainpipes, tight Lycra, jeggings/leggings                              |            |                                 |
|               | or low waisted 'hipster' style trousers allowed.                               |            |                                 |
| Shorts        | Optional: genderless tailored black shorts, only                               |            | ✓                               |
|               | available from Skoolkit.                                                       |            |                                 |
| Socks         | Plain black with tailored                                                      | ✓          |                                 |
|               | trousers/summer shorts Short plain white ankle socks may be                    |            |                                 |
| Socks         | worn in the summer term with skirts (no                                        |            | ✓                               |
| SOCKS         | knee high)                                                                     |            | ·                               |
| Tights        | Plain black 40 denier or natural coloured tights                               | ✓          |                                 |
|               | worn with skirts (no footless leggings)                                        | <b>y</b>   |                                 |
| Skirt         | Green kilt to a smart and professional length (just                            | ✓          |                                 |
|               | above the knee)                                                                | ¥          |                                 |
| Jumper        | V-neck plain black jumper that allows school                                   | ✓          |                                 |
|               | tie to be clearly visible                                                      | Oct - Apr  |                                 |
| Shoes         | Plain black upper/sole leather/leatherette                                     |            |                                 |
|               | shoe. <b>NO</b> running shoes, tab-backed, mid-rise or                         | ✓          |                                 |
|               | canvas-type footwear, plimsolls, boots, sling back,                            |            |                                 |
|               | ballet pumps, sandals or high heels allowed.                                   |            |                                 |