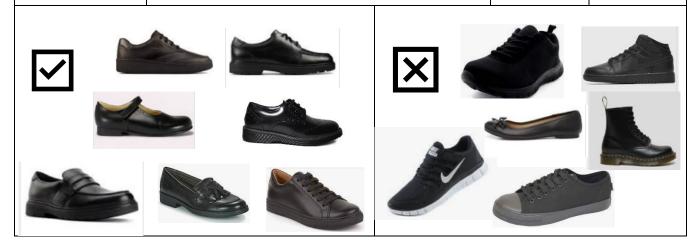

The judgement of the school is final in all issues relating to uniform. All students are required to be presented for school wearing the following uniform.

| ltem                                   | Description/Detail                                                                                                                                                                                                                                       | Compulsory     | Optional |
|----------------------------------------|----------------------------------------------------------------------------------------------------------------------------------------------------------------------------------------------------------------------------------------------------------|----------------|----------|
| Blazer                                 | Dark green with school badge from <u>www.skoolkit.co.uk</u>                                                                                                                                                                                              | ~              |          |
| Tie                                    | Green striped from www.skoolkit.co.uk                                                                                                                                                                                                                    | ✓              |          |
| Shirt                                  | Plain white, buttoned to collar, long or short sleeved shirt (no t-shirts or sports shirts).                                                                                                                                                             | ✓              |          |
| Short sleeved shirt with Eggar's crest | <b>Optional</b> : Plain white with school crest, only available from <i>Skoolkit</i> , can be worn without a school tie after May half term holiday only.                                                                                                |                | ~        |
| Trousers                               | <ul> <li>Plain black tailored trousers. See <u>www.skoolkit.co.uk</u> for required style.</li> <li><b>NO</b> jeans, chinos, fashion styled skinny/drainpipes, tight Lycra, jeggings/leggings or low waisted 'hipster' style trousers allowed.</li> </ul> | ~              |          |
| Shorts                                 | <b>Optional</b> : genderless tailored black shorts, only available from <i>Skoolkit</i> , can be worn after May half term holiday only.                                                                                                                  |                | ✓        |
| Socks                                  | Plain black or grey worn with tailored trousers/summer shorts                                                                                                                                                                                            | ~              |          |
| Socks                                  | Short plain white ankle socks may be worn in the summer term with skirts (no knee high)                                                                                                                                                                  |                | ~        |
| Tights                                 | Plain black 40 denier or natural coloured tights worn with skirts (no footless leggings)                                                                                                                                                                 | ~              |          |
| Skirt                                  | Green kilt; knee length                                                                                                                                                                                                                                  | ✓              |          |
| Jumper                                 | <b>V-neck plain black jumper</b> that allows school tie to be clearly visible                                                                                                                                                                            | √<br>Oct - Apr |          |
| Shoes                                  | Plain black upper/sole leather/leatherette shoe. NO<br>running shoes, tab-backed, mid-rise or canvas-type<br>footwear, plimsolls, boots, sling back, ballet pumps,<br>sandals or high heels allowed.                                                     | ~              |          |